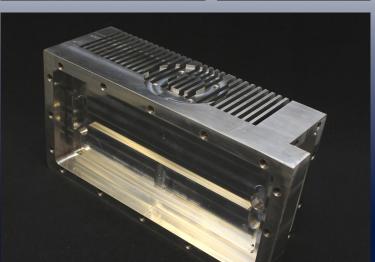

## SCREW MACHINE PRODUCTS INC.

**Quality** · Competitive · Performance · Reliability

We offer superior quality milled and turned parts at competitive prices. We are well equipped, versatile and service oriented.

## Materials:

- · Steel · Aluminum
- · Plastics · Copper
- · Alloys · Brass
- · Stainless

## Machining Capabilities:

- · CNC Turning Bar Feed 1/8" to 2 3/8" diameter
- · CNC Turning Chucking up to 8" diameter
- · CNC Milling X=50", Y=20", Z=25"