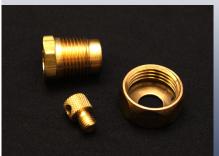

## SCREW MACHINE PRODUCTS INC.

**Quality** · Competitive · Performance · Reliability

We offer superior quality milled and turned parts at competitive prices. We are well equipped, versatile and service oriented.

## Materials:

- · Steel · Aluminum
- · Plastics · Copper
- · Alloys · Brass
- · Stainless

## Machining Capabilities:

- · CNC Turning Bar Feed 1/8" to 2 3/8" diameter
- · CNC Turning Chucking up to 8" diameter
- · CNC Milling X=50", Y=20", Z=25"