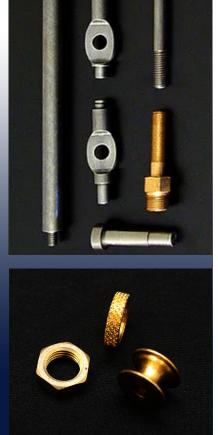

"We run around the clock!"

Adroit has produced parts for a variety of industries – everything from small diameter medical parts to 24" long axles. We have produced many unique machined parts requiring second operations such as forming, coining and radius bending among others. We can "Value Engineer" your parts for more cost effective production, from 100 to 1,000,000 pieces.